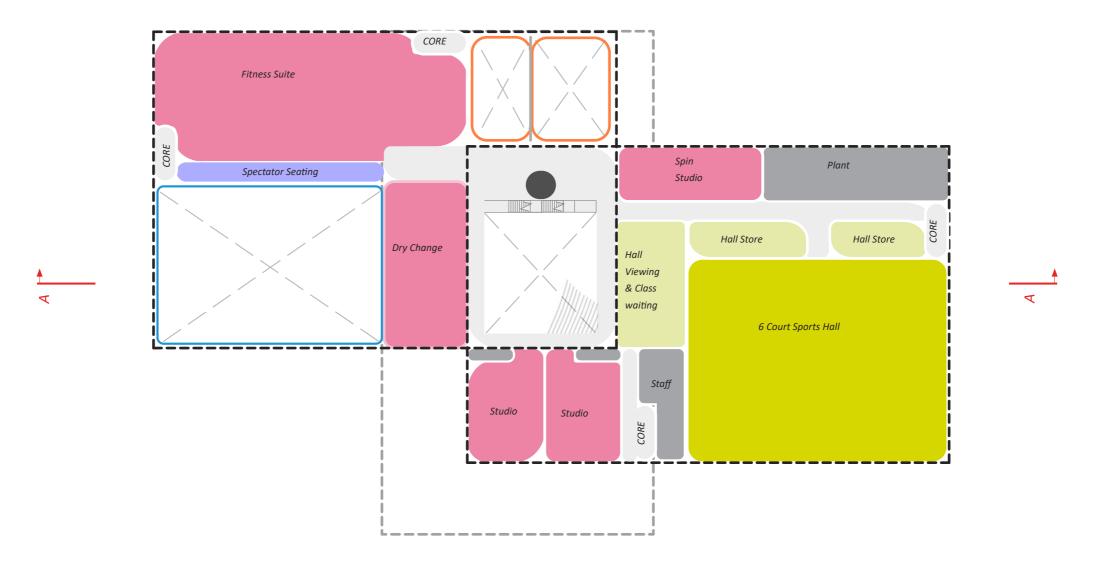

### Layout

Plan Update / Summary

Following design team workshops it was agreed a localised basement circa 200m² located beneath the wet changing village is to be provided for the pool plant to optimise filtration entry points to both the main pool and intermediate pool.

To help break down and delinate the forms of the 'Halo' from the Sports Hall, the Sports Hall has been detached from the Halo and moved roughly 6m (I structural bay) further to the East

To help ensure the Cultural & Library community do not feel shoe horned into a leisure shaped box, the Cultural and Library block has been sculpted into an organic, expressive form that breaks the lesiure mould and provides a distinct identity for the people who use the arts and library spaces.

# Layout Site Plan

Layout
Plan Update - Level 00

Layout
Plan Update - Level 01

Level 01

Layout
Plan Update - Level 02

Level 02