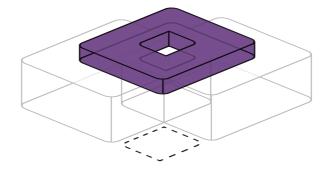

### Halo

Top with a 'Halo' to provide a beacon to the building and frame the entrance

### Cultural Identity

Culture & Library to 'break away from mould' and provide an active street-scape