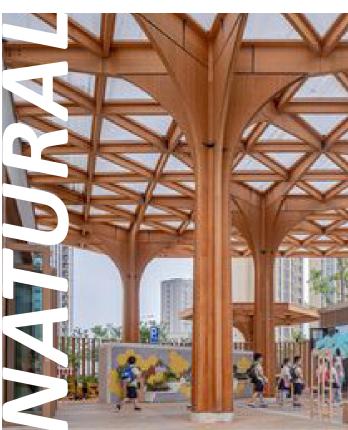

### Key Spaces Pool hall - Soffit & Simple Structure

Cool Tones
Natural Daylight
Perforated Soffit
Simple Structure

Transparency Vs Privacy Dappled Light Volume Large Spans Structural connections
Engineered
Translucent
Structural Silhouettes

Sports hall - Soffit & Simple Structure

Cool Tones
Warm Linings
Perforated Soffit
Simple Structure
Light

Kinetic Translucent Dappled Light Volume Large Spans Structural connections
Engineered
Translucent
Structural Silhouettes
Energy