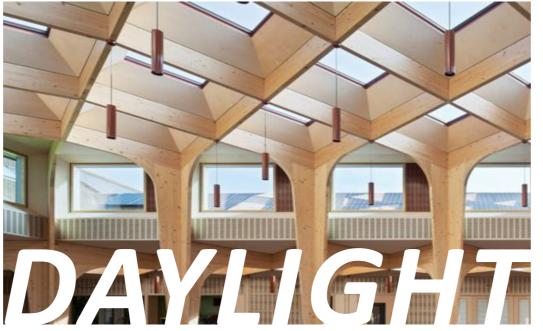

### Key Spaces Pool hall - Soffit & Simple Structure

Cool Tones
Natural Daylight
Perforated Soffit
Simple Structure

Transparency Vs Privacy Dappled Light Volume Large Spans Structural connections
Engineered
Translucent
Structural Silhouettes

Sports hall - Soffit & Simple Structure

Cool Tones
Warm Linings
Perforated Soffit
Simple Structure
Light

Kinetic Translucent Dappled Light Volume Large Spans Structural connections
Engineered
Translucent
Structural Silhouettes
Energy