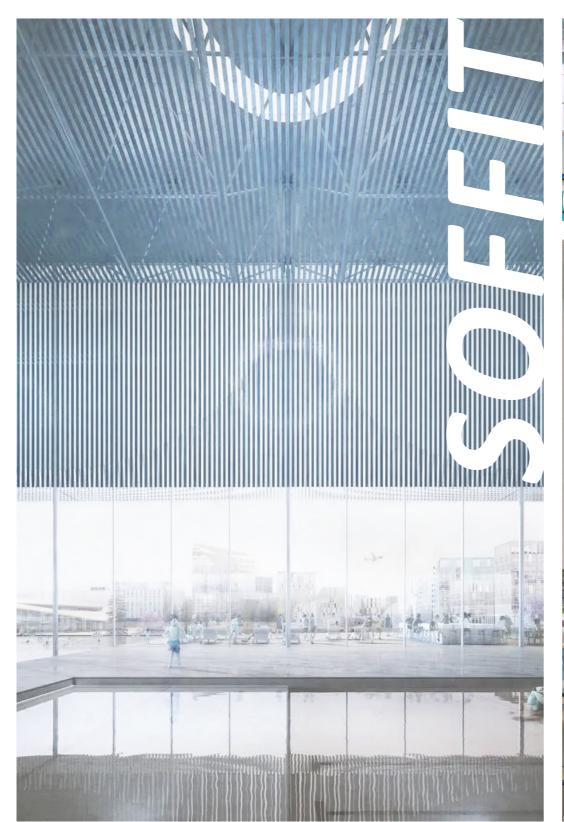

### Key Spaces Pool hall - Soffit & Simple Structure

Cool Tones
Natural Daylight
Perforated Soffit
Simple Structure

Transparency Vs Privacy Dappled Light Volume Large Spans Structural connections
Engineered
Translucent
Structural Silhouettes