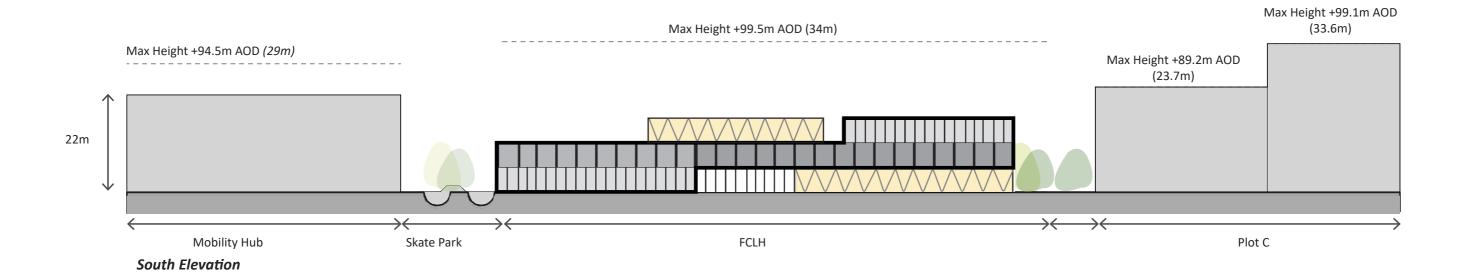

is to be provided for the pool plant to optimise filtration entry points to both the main pool and intermediate pool.





To help break down and delinate the forms of the 'Halo' from the Sports Hall, the Sports Hall has been detached from the Halo and moved roughly 6m (I structural bay) further to the East

To help ensure the Cultural & Library community do not feel shoe horned into a leisure shaped box, the Cultural and Library block has been sculpted into an organic, expressive form that breaks the lesiure mould and provides a distinct identity for the people who use the arts and library spaces.



# Layout Site Plan







Layout
Plan Update - Level 00





Layout
Plan Update - Level 01





Level 01

Layout
Plan Update - Level 02





Level 02

# Layout Concept Section & Elevation





### Key Spaces Pool hall - Soffit & Simple Structure

Cool Tones
Natural Daylight
Perforated Soffit
Simple Structure

Transparency Vs Privacy Dappled Light Volume Large Spans Structural connections
Engineered
Translucent
Structural Silhouettes









Sports hall - Soffit & Simple Structure

Cool Tones
Warm Linings
Perforated Soffit
Simple Structure
Light

Kinetic Translucent Dappled Light Volume Large Spans Structural connections
Engineered
Translucent
Structural Silhouettes
Energy











Library - Ornate Structure Celebrated

Warm Tones Natural Linings Views In & Out Light Calm Fun
Natural Daylight
Colour
Cultural Identity
Inspiring

Engaging
Inside / Outside
Celebrated Structure
Feature Joinery
Organic















Atrium - Ornate Structure Celebrated

Warm Tones
Innovative
Vie