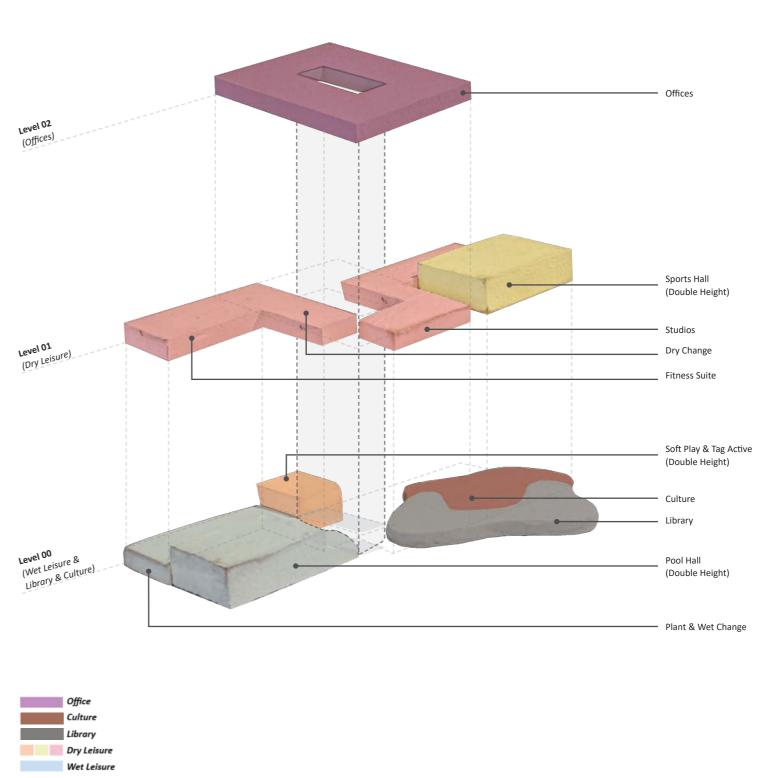

### Layout

Plan Update / Summary

Following design team workshops it was agreed a localised basement circa 200m² located beneath the wet changing village is to be provided for the pool plant to optimise filtration entry points to both the main pool and intermediate pool.

To help break down and delinate the forms of the 'Halo' from the Sports Hall, the Sports Hall has been detached from the Halo and moved roughly 6m (I structural bay) further to the East

To help ensure the Cultural & Library community do not feel shoe horned into a leisure shaped box, the Cultural and Library block has been sculpted into an organic, expressive form that breaks the lesiure mould and provides a distinct identity for the people who use the arts and library spaces.

# Layout Site Plan

Layout
Plan Update - Level 00

Layout
Plan Update - Level 01

Level 01

Layout
Plan Update - Level 02

Level 02