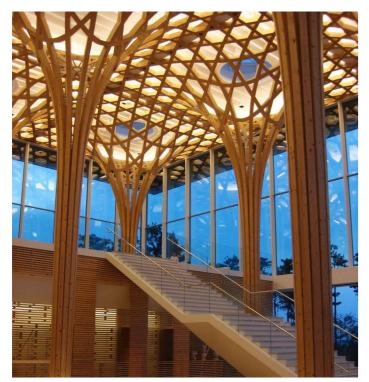

Library - Ornate Structure Celebrated

Warm Tones Natural Linings Views In & Out Light Calm Fun
Natural Daylight
Colour
Cultural Identity
Inspiring

Engaging
Inside / Outside
Celebrated Structure
Feature Joinery
Organic

Atrium - Ornate Structure Celebrated

Warm Tones
Innovative
Views to Sky
Structure Celebrated

Integration Natural Finish Overlap Inspiring Translucent Views In & Out Link Natural Daylight

Workplace - Structure expressed