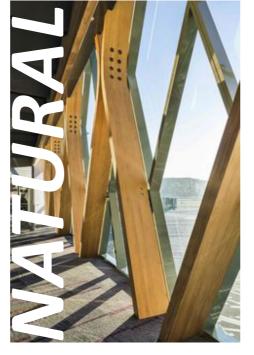

### Key Spaces Pool hall - Soffit & Simple Structure

Cool Tones
Natural Daylight
Perforated Soffit
Simple Structure

Transparency Vs Privacy Dappled Light Volume Large Spans Structural connections
Engineered
Translucent
Structural Silhouettes

Sports hall - Soffit & Simple Structure

Cool Tones
Warm Linings
Perforated Soffit
Simple Structure
Light

Kinetic Translucent Dappled Light Volume Large Spans Structural connections
Engineered
Translucent
Structural Silhouettes
Energy

Atrium - Ornate Structure Celebrated

Warm Tones
Innovative
Views to Sky
Structure Celebrated

Integration Natural Finish Overlap Inspiring Translucent Views In & Out Link Natural Daylight

Workplace - Structure expressed

Warm Tones
Engaging
Inspiring
Structure Celebrated

Elegant Natural Finish Beacon Inspiring Glowing Views In & Out Healthy Cantilever