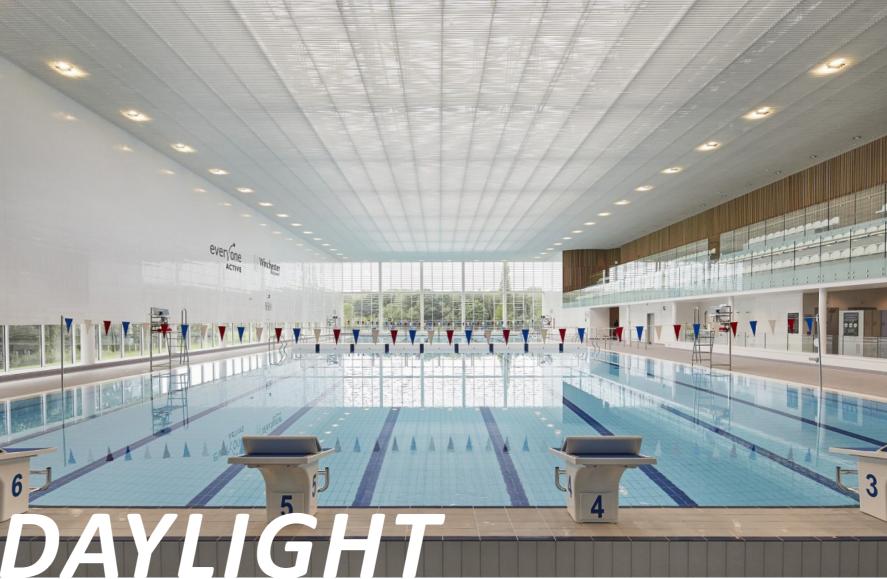

### Key Spaces Pool hall - Soffit & Simple Structure

Cool Tones
Natural Daylight
Perforated Soffit
Simple Structure

Transparency Vs Privacy Dappled Light Volume Large Spans Structural connections
Engineered
Translucent
Structural Silhouettes