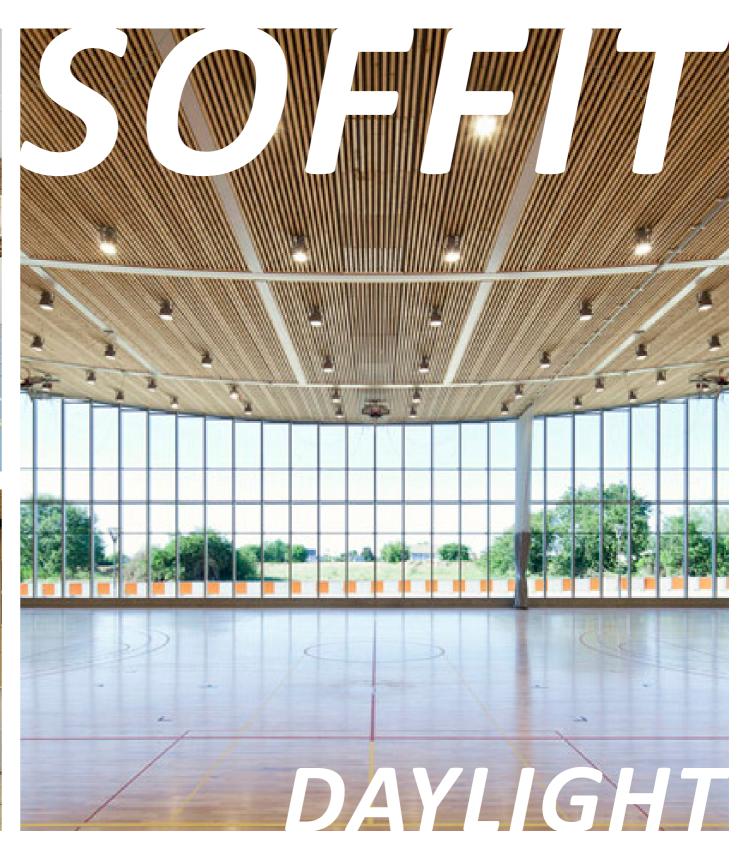

### Key Spaces Pool hall - Soffit & Simple Structure

Cool Tones
Natural Daylight
Perforated Soffit
Simple Structure

Transparency Vs Privacy Dappled Light Volume Large Spans Structural connections
Engineered
Translucent
Structural Silhouettes