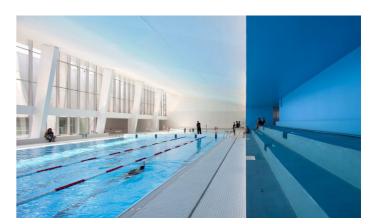

### Key Spaces Pool hall - Soffit & Simple Structure

Cool Tones
Natural Daylight
Perforated Soffit
Simple Structure

Transparency Vs Privacy Dappled Light Volume Large Spans Structural connections
Engineered
Translucent
Structural Silhouettes