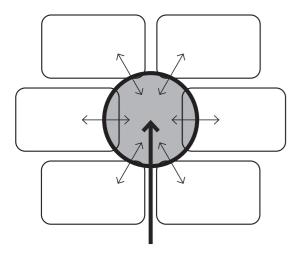

Concept
The Courtyard

The Courtyard

Centralised cafe & atrium Visibility across and between spaces 'If I can see, I can do' ethos

### Strategic Moves

The 'Courtyard'

Organise the spaces around a courtyard to maximise visibility and access between spaces

Intersect & Overlap

Intersect and overlap large volume spaces to create an active atrium space where people interact and intergrate