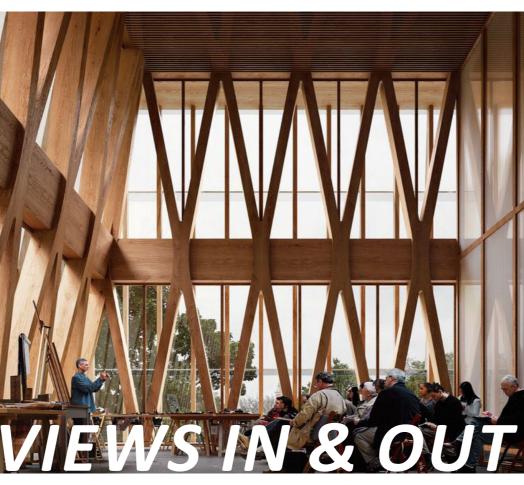

Library - Ornate Structure Celebrated

Warm Tones Natural Linings Views In & Out Light Calm Fun
Natural Daylight
Colour
Cultural Identity
Inspiring

Engaging
Inside / Outside
Celebrated Structure
Feature Joinery
Organic

Atrium - Ornate Structure Celebrated

Warm Tones
Innovative
Views to Sky
Structure Celebrated

Integration Natural Finish Overlap Inspiring Translucent Views In & Out Link Natural Daylight

Workplace - Structure expressed