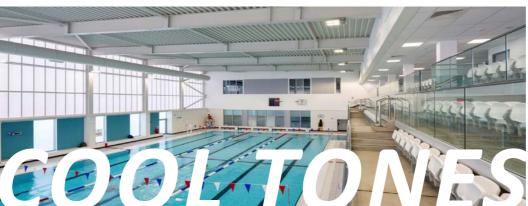

### Key Spaces Pool hall - Soffit & Simple Structure

Cool Tones
Natural Daylight
Perforated Soffit
Simple Structure

Transparency Vs Privacy Dappled Light Volume Large Spans Structural connections
Engineered
Translucent
Structural Silhouettes