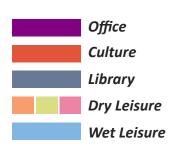

### Layout

Plan Update / Summary

Following design team workshops it was agreed a localised basement circa 200m² located beneath the wet changing village is to be provided for the pool plant to optimise filtration entry points to both the main pool and intermediate pool.

To help break down and delinate the forms of the 'Halo' from the Sports Hall, the Sports Hall has been detached from the Halo and moved roughly 6m (I structural bay) further to the East

To help ensure the Cultural & Library community do not feel shoe horned into a leisure shaped box, the Cultural and Library block has been sculpted into an organic, expressive form that breaks the lesiure mould and provides a distinct identity for the people who use the arts and library spaces.

# Layout Site Plan

Layout
Plan Update - Level 00

Layout
Plan Update - Level 01

Level 01

Layout
Plan Update - Level 02

Level 02