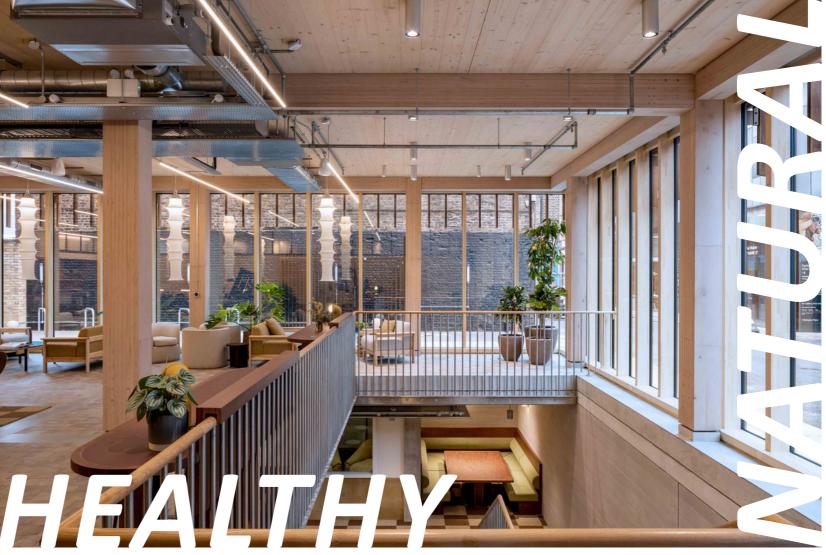

Atrium - Ornate Structure Celebrated

Warm Tones
Innovative
Views to Sky
Structure Celebrated

Integration Natural Finish Overlap Inspiring Translucent Views In & Out Link Natural Daylight

Workplace - Structure expressed

Warm Tones
Engaging
Inspiring
Structure Celebrated

Elegant Natural Finish Beacon Inspiring Glowing Views In & Out Healthy Cantilever