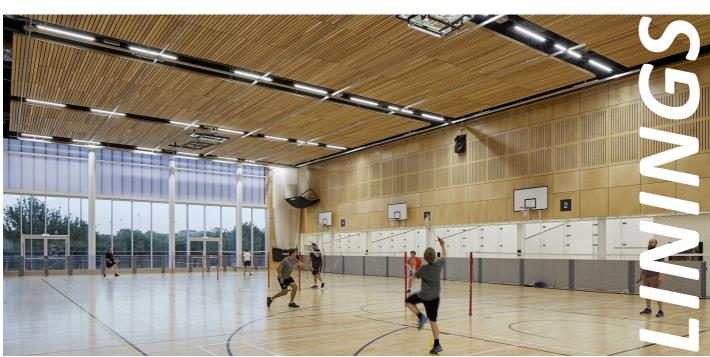

Sports hall - Soffit & Simple Structure

Cool Tones
Warm Linings
Perforated Soffit
Simple Structure
Light

Kinetic Translucent Dappled Light Volume Large Spans Structural connections
Engineered
Translucent
Structural Silhouettes
Energy