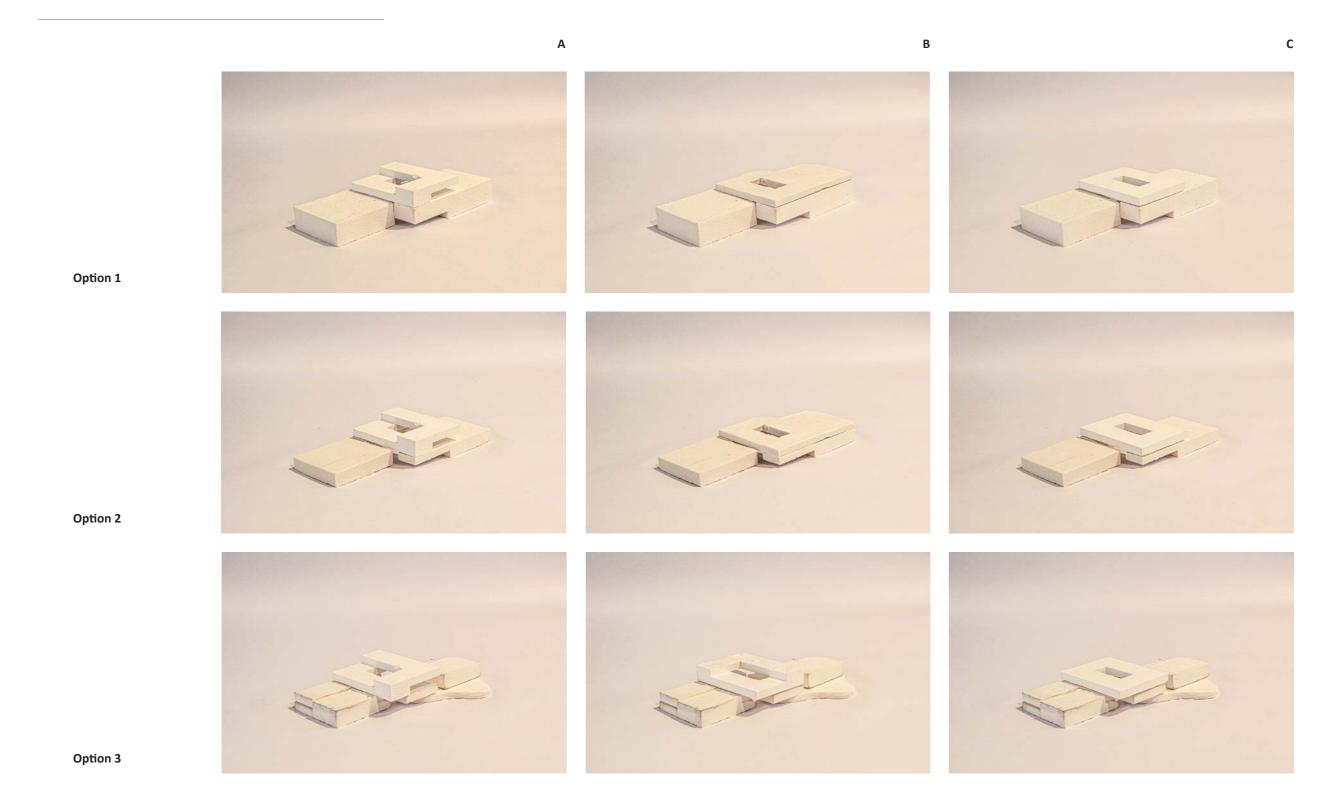

|                          |                     |
| Shared                                        | Plant                    | 250                 |
| Total Development Area                        |                          | 9,956               |
| - Total Development                           |                          | <del></del>         |



# Area totals shown are net figures. Circulation and partitions % are added to generate a gross figure.

### Brief Development

Updated Graphic Brief



#### Note:

• All areas are approximate only

# Area totals shown are net figures. Circulation and partitions % are added to generate a gross figure.

### Brief Development

Updated Graphic Brief



Note:

• All areas are approximate only

# Massing Development Model Testing



# Massing Development Prefered Option (3C)







### Layout

Plan Update / Summary

Following design team workshops it was agreed a localised basement circa 200m² located beneath the wet changing village is to be provided for the pool plant to optimise filtration entry points to both the main pool and intermediate pool.





To help break down and delinate the forms of the 'Halo' from the Sports Hall, the Sports Hall has been detached from the Halo and moved roughly 6m (I structural bay) further to the East

To help ensure the Cultural & Library community do not feel shoe horned into a leisure shaped box, the Cultural and Library block has been sculpted into an organic, expressive form that breaks the lesiure mould and provides a distinct identity for the people who use the arts and lib