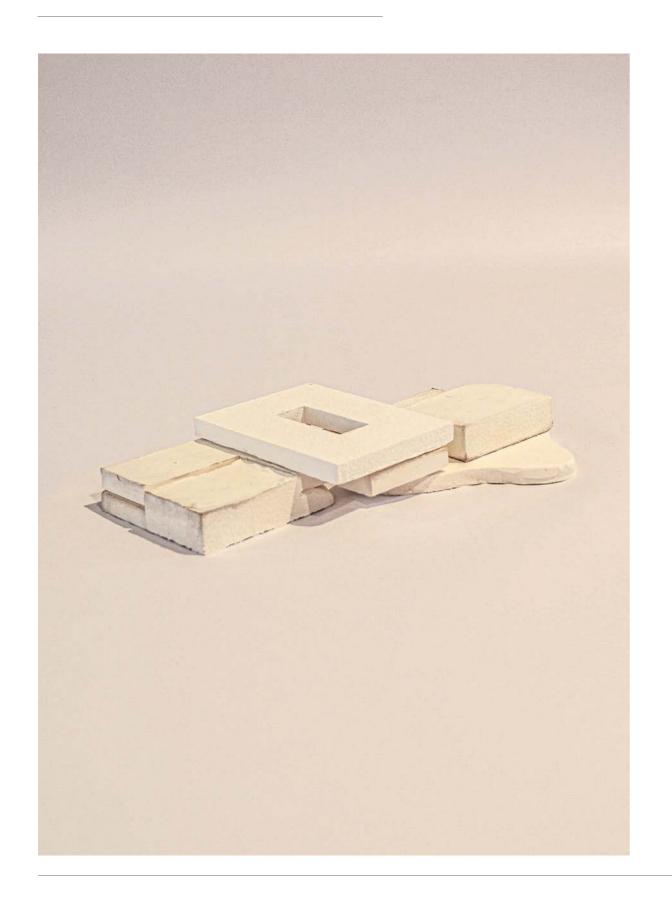

|                     |
| Shared                                        | Plant                    | 250                 |
| Total Development Area                        |                          | 9,956               |
| - Total Development                           |                          | <del></del>         |



# Area totals shown are net figures. Circulation and partitions % are added to generate a gross figure.

### Brief Development

Updated Graphic Brief



#### Note:

• All areas are approximate only

# Area totals shown are net figures. Circulation and partitions % are added to generate a gross figure.

### Brief Development

Updated Graphic Brief



Note:

• All areas are approximate only

# Massing Development Model Testing



# Massing Development Prefered Option (3C)







### Layout

Plan Update / Summary

Following design team workshops it was agreed a localised basement circa 200m² located beneath the wet changing village is to be provided for the pool plant to optimise filtration entry points to both the main pool and intermediate pool.





To help break down and delinate the forms of the 'Halo' from the Sports Hall, the Sports Hall has been detached from the Halo and moved roughly 6m (I structural bay) further to the East

To help ensure the Cultural & Library community do not feel shoe horned into a leisure shaped box, the Cultural and Library block has been sculpted into an organic, expressive form that breaks the lesiure mould and provides a distinct identity for the people who use the arts and library spaces.



# Layout Site Plan







Layo