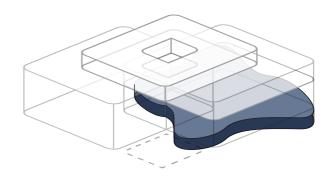

To help break down and delinate the forms of the 'Halo' from the Sports Hall, the Sports Hall has been detached from the Halo and moved roughly 6m (I structural bay) further to the East

To help ensure the Cultural & Library community do not feel shoe horned into a leisure shaped box, the Cultural and Library block has been sculpted into an organic, expressive form that breaks the lesiure mould and provides a distinct identity for the people who use the arts and library spaces.