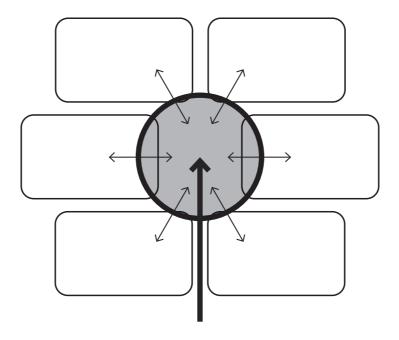

Concept
The Courtyard

The Courtyard

Centralised cafe & atrium Visibility across and between spaces 'If I can see, I can do' ethos

### Strategic Moves

The 'Courtyard'

Organise the spaces around a courtyard to maximise visibility and access between spaces

Intersect & Overlap

Intersect and overlap large volume spaces to create an active atrium space where people interact and intergrate