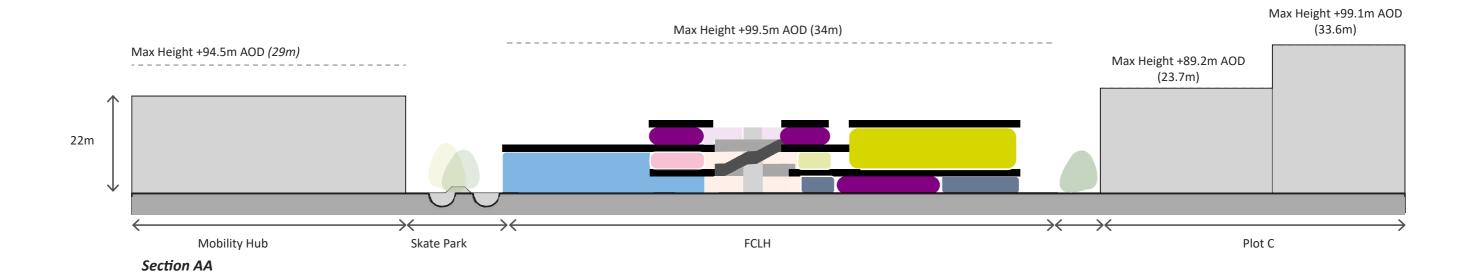

e is to be provided for the pool plant to optimise filtration entry points to both the main pool and intermediate pool.





To help break down and delinate the forms of the 'Halo' from the Sports Hall, the Sports Hall has been detached from the Halo and moved roughly 6m (I structural bay) further to the East

To help ensure the Cultural & Library community do not feel shoe horned into a leisure shaped box, the Cultural and Library block has been sculpted into an organic, expressive form that breaks the lesiure mould and provides a distinct identity for the people who use the arts and library spaces.



# Layout Site Plan







Layout
Plan Update - Level 00





Layout
Plan Update - Level 01





Level 01

Layout
Plan Update - Level 02





Level 02

# Layout Concept Section & Elevation





### Key Spaces Pool hall - Soffit & Simple Structure

Cool Tones
Natural Daylight
Perforated Soffit
Simple Structure

Transparency Vs Privacy Dappled Light Volume Large Spans Structural connections
Engineered
Translucent
Structural Silhouettes









Sports hall - Soffit & Simple Structure

Cool Tones
Warm Linings
Perforated Soffit
Simple Structure
Light

Kinetic Translucent Dappled Light Volume Large Spans Structural connections
Engineered
Translucent
Structural Silhouettes
Energy











Library - Ornate Structure Celebrated

Warm Tones Natural Linings Views In & Out Light Calm Fun
Natural Daylight
Colour
Cultural Identity
Inspiring

Engaging
Inside / Outside
Celebrated Structure
Feature Joinery
Organic















Atrium - Ornate Structure Celebrated

Warm Tones
Innovative
V