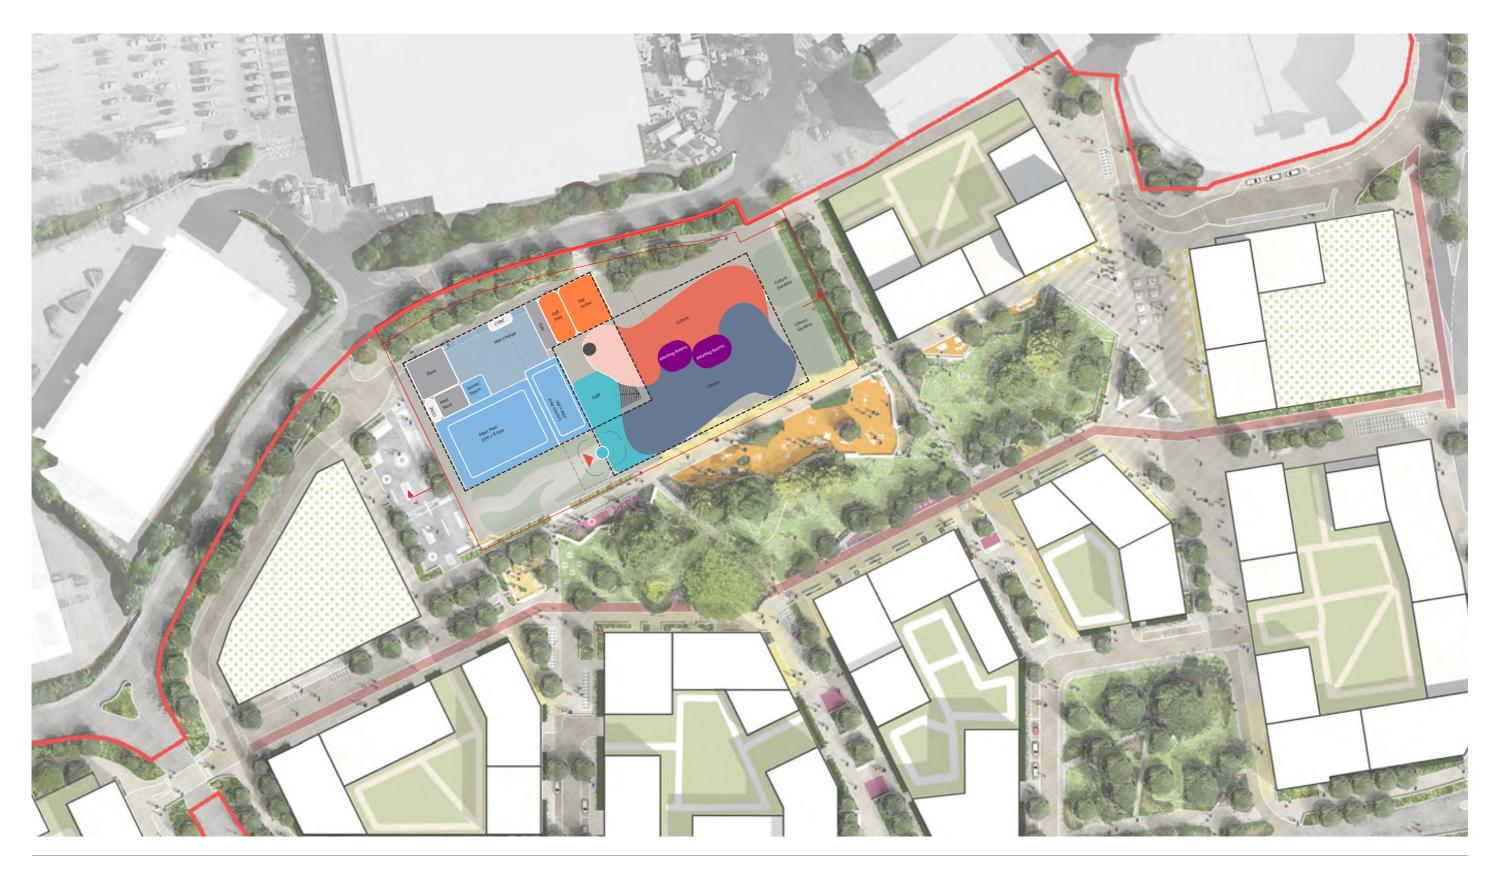

### Layout

Plan Update / Summary

Following design team workshops it was agreed a localised basement circa 200m² located beneath the wet changing village is to be provided for the pool plant to optimise filtration entry points to both the main pool and intermediate pool.

To help break down and delinate the forms of the 'Halo' from the Sports Hall, the Sports Hall has been detached from the Halo and moved roughly 6m (I structural bay) further to the East

To help ensure the Cultural & Library community do not feel shoe horned into a leisure shaped box, the Cultural and Library block has been sculpted into an organic, expressive form that breaks the lesiure mould and provides a distinct identity for the people who use the arts and library spaces.

# Layout Site Plan

Layout
Plan Update - Level 00

Layout
Plan Update - Level 01

Level 01

Layout
Plan Update - Level 02

Level 02