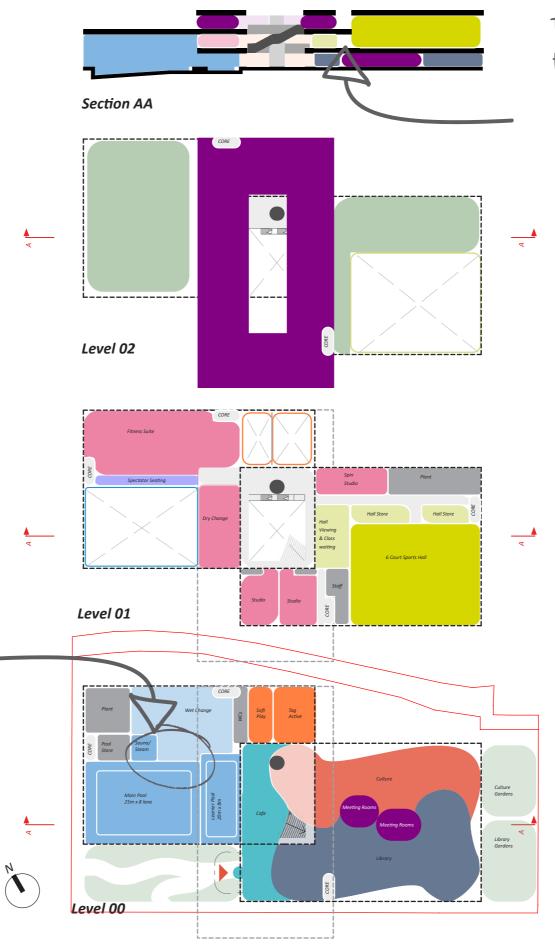

### Layout

Plan Update / Summary

Following design team workshops it was agreed a localised basement circa 200m² located beneath the wet changing village is to be provided for the pool plant to optimise filtration entry points to both the main pool and intermediate pool.

To help break down and delinate the forms of the 'Halo' from the Sports Hall, the Sports Hall has been detached from the Halo and moved roughly 6m (I structural bay) further to the East

To help ensure the Cultural & Library community do not feel shoe horned into a leisure shaped box, the Cultural and Library block has been sculpted into an organic, expressive form that breaks the lesiure mould and provides a distinct identity for the people who use the arts and library spaces.

# Layout Site Plan

Layout
Plan Update - Level 00

Layout
Plan Update - Level 01

Level 01

Layout
Plan Update - Level 02

Level 02