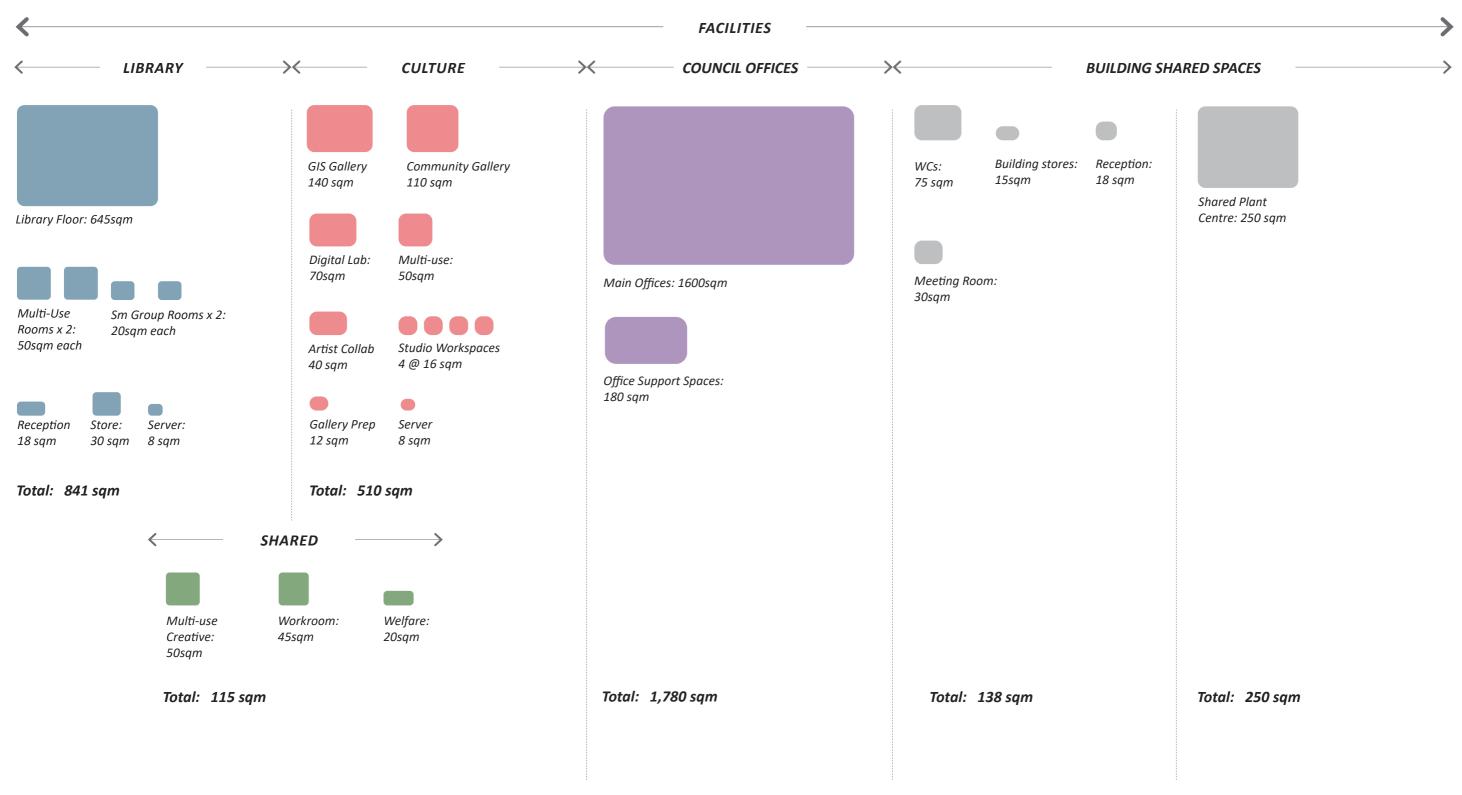

# Brief Development Updated Accommodation Schedule

The accommodation schedule has been updated to reflect the revised areas developed during the engagement process.

| Service                                       | Category                 | Proposed Area (sqm) |
|-----------------------------------------------|--------------------------|---------------------|
| Leisure                                       | Wet                      | 1,410               |
| Leisure                                       | Dry                      | 1,180               |
| Leisure                                       | Health / Fitness         | 1,145               |
| Leisure                                       | Support                  | 880                 |
| Leisure                                       | Commercial               | 275                 |
| Total Net Area                                |                          | 4,890               |
| Leisure                                       | Circulation & Partitions | 636                 |
| Total Gross Area LEIS                         |                          | 5,526               |
|                                               |                          |                     |
| Library                                       | Library                  | 663                 |
| Library                                       | Community                | 140                 |
| Library                                       | Partner Space            | 0                   |
| Library                                       | Support                  | 38                  |
| ,                                             |                          |                     |
| Total Net Area                                |                          | 841                 |
| Library & Comm                                | Circulation & Partitions | 109                 |
| Total Gross Area LIB                          | RARY & COMMUNITY         | 950                 |
| Culture                                       | Public Access            | 370                 |
| Culture                                       | Artist Space             | 104                 |
| Culture                                       | Support                  | 36                  |
| Culture                                       | Зиррогі                  | 30                  |
| Total Net Area                                | •                        | 510                 |
| Culture                                       | Circulation & Partitions | 66                  |
| Total Gross Area CULTURE                      |                          | 576                 |
|                                               |                          |                     |
| Shared (L&C)                                  | Shared Public Spaces     | 50                  |
| Shared (L&C)                                  | Shared Support           | 65                  |
|                                               |                          |                     |
| Total Net Area                                | C' 1 0 D                 | 115                 |
| Shared (L&C)                                  | Circulation & Partitions | 15                  |
| Total Gross Area SHARED LIBRARY & CULTURE 130 |                          |                     |
| Shared                                        | Café                     | 265                 |
| Shared                                        | Retail                   | 50                  |
| Shared                                        | Support                  | 138                 |
| Sharea                                        | Зарроге                  | 130                 |
| Total Net Area                                | •                        | 453                 |
| Shared                                        | Circulation & Partitions | 59                  |
| Total Gross Area SH                           | ARED WHOLE BUILDING      | 512                 |
|                                               |                          |                     |
| Office                                        | Office                   | 1,780               |
| Total Net Area                                |                          | 1,780               |
| Shared (L&C)                                  | Circulation & Partitions | 231                 |
| Total Gross Area SH                           | ARED LIBRARY & CULTURE   | 2,011               |
|                                               |                          |                     |
| Shared                                        | Plant                    | 250                 |
| Total Development Area                        |                          | 9,956               |
| - Total Development                           |                          | <del></del>         |

# Area totals shown are net figures. Circulation and partitions % are added to generate a gross figure.