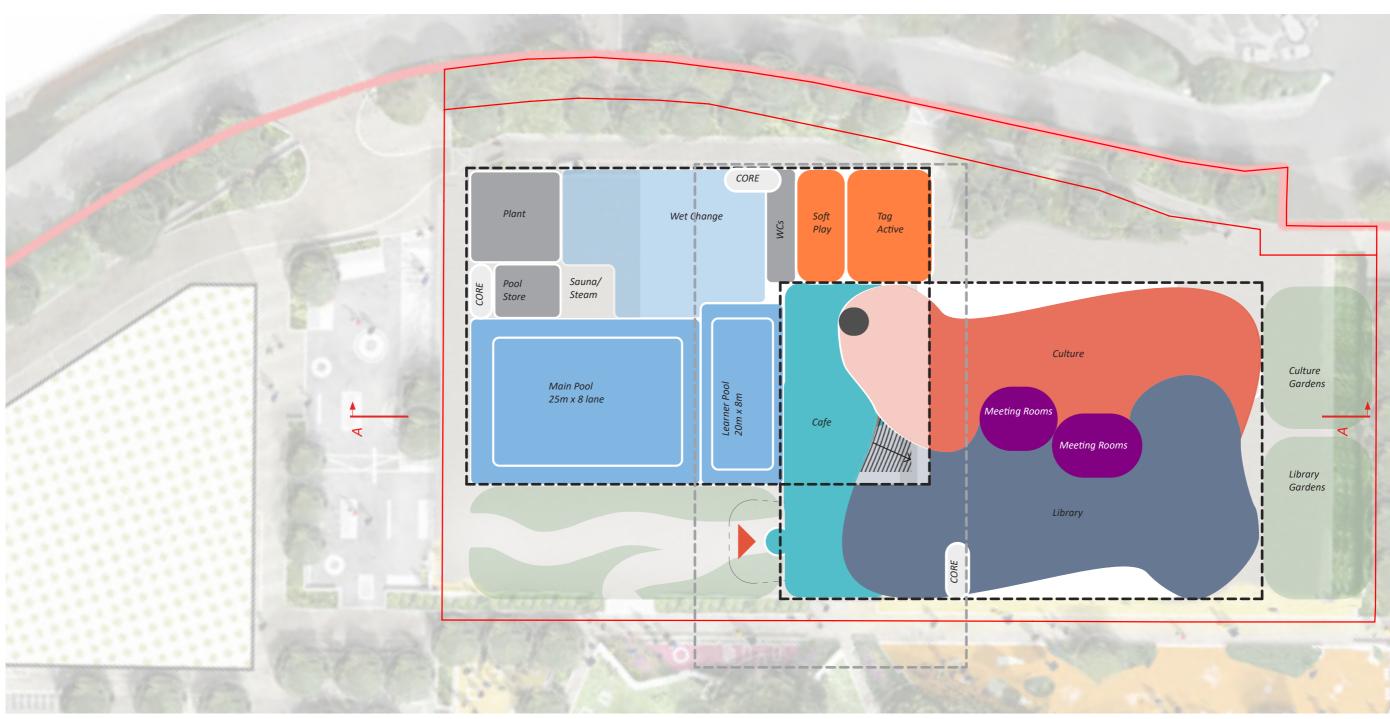

### Layout

Plan Update / Summary

Following design team workshops it was agreed a localised basement circa 200m² located beneath the wet changing village is to be provided for the pool plant to optimise filtration entry points to both the main pool and intermediate pool.

To help break down and delinate the forms of the 'Halo' from the Sports Hall, the Sports Hall has been detached from the Halo and moved roughly 6m (I structural bay) further to the East

To help ensure the Cultural & Library community do not feel shoe horned into a leisure shaped box, the Cultural and Library block has been sculpted into an organic, expressive form that breaks the lesiure mould and provides a distinct identity for the people who use the arts and library spaces.

# Layout Site Plan

Layout
Plan Update - Level 00

Layout
Plan Update - Level 01

Level 01

Layout
Plan Update - Level 02

Level 02