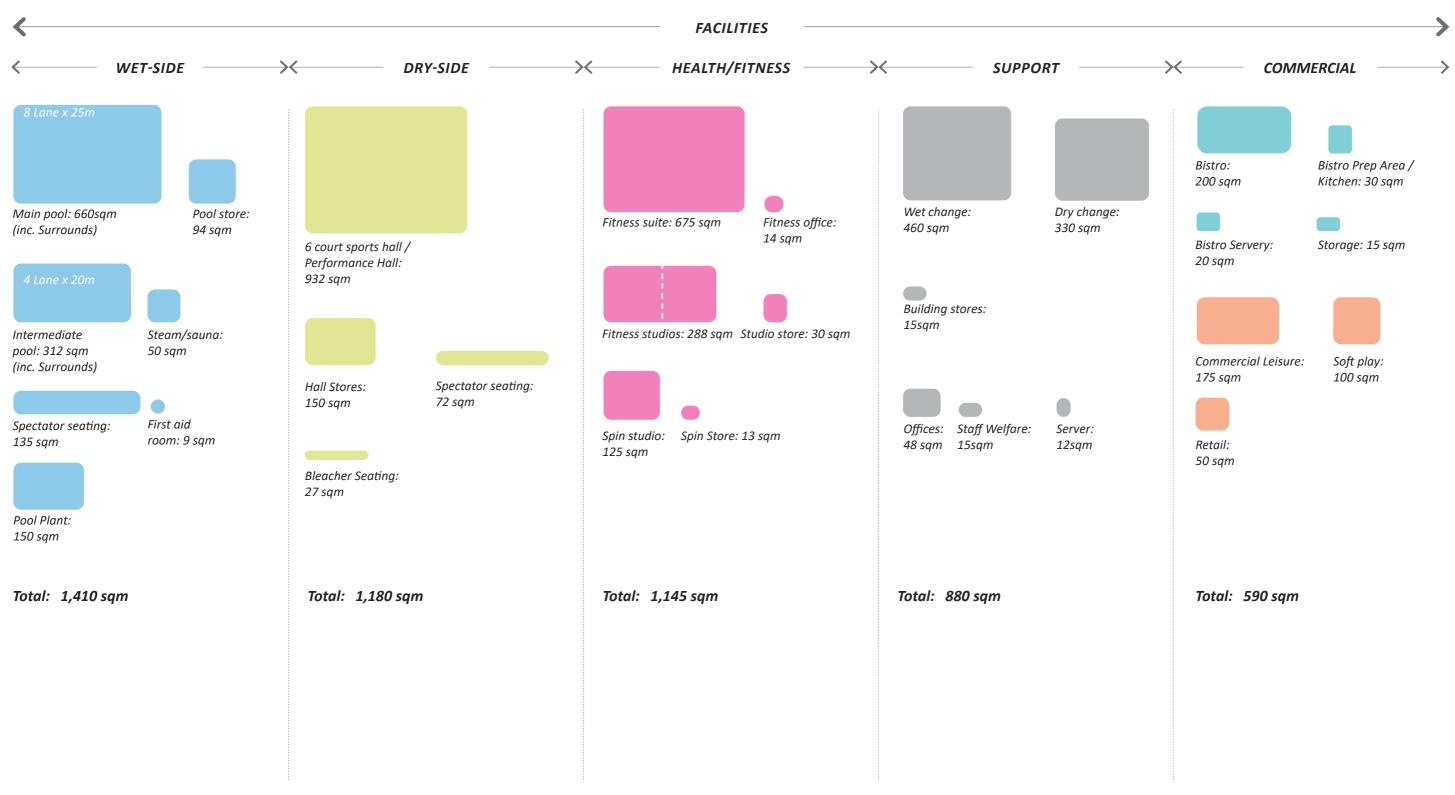

# Brief Development Updated Accommodation Schedule

The accommodation schedule has been updated to reflect the revised areas developed during the engagement process.

| Service                                       | Category                 | Proposed Area (sqm) |
|-----------------------------------------------|--------------------------|---------------------|
| Leisure                                       | Wet                      | 1,410               |
| Leisure                                       | Dry                      | 1,180               |
| Leisure                                       | Health / Fitness         | 1,145               |
| Leisure                                       | Support                  | 880                 |
| Leisure                                       | Commercial               | 275                 |
| Total Net Area                                |                          | 4,890               |
| Leisure                                       | Circulation & Partitions | 636                 |
| Total Gross Area LEIS                         |                          | 5,526               |
|                                               |                          |                     |
| Library                                       | Library                  | 663                 |
| Library                                       | Community                | 140                 |
| Library                                       | Partner Space            | 0                   |
| Library                                       | Support                  | 38                  |
| ,                                             |                          |                     |
| Total Net Area                                |                          | 841                 |
| Library & Comm                                | Circulation & Partitions | 109                 |
| Total Gross Area LIB                          | RARY & COMMUNITY         | 950                 |
| Culture                                       | Public Access            | 370                 |
| Culture                                       | Artist Space             | 104                 |
| Culture                                       | Support                  | 36                  |
| Culture                                       | Зиррогі                  | 30                  |
| Total Net Area                                | •                        | 510                 |
| Culture                                       | Circulation & Partitions | 66                  |
| Total Gross Area CULTURE                      |                          | 576                 |
|                                               |                          |                     |
| Shared (L&C)                                  | Shared Public Spaces     | 50                  |
| Shared (L&C)                                  | Shared Support           | 65                  |
|                                               |                          |                     |
| Total Net Area                                | C' 1 0 D                 | 115                 |
| Shared (L&C)                                  | Circulation & Partitions | 15                  |
| Total Gross Area SHARED LIBRARY & CULTURE 130 |                          |                     |
| Shared                                        | Café                     | 265                 |
| Shared                                        | Retail                   | 50                  |
| Shared                                        | Support                  | 138                 |
| Sharea                                        | Зарроге                  | 130                 |
| Total Net Area                                | •                        | 453                 |
| Shared                                        | Circulation & Partitions | 59                  |
| Total Gross Area SH                           | ARED WHOLE BUILDING      | 512                 |
|                                               |                          |                     |
| Office                                        | Office                   | 1,780               |
| Total Net Area                                |                          | 1,780               |
| Shared (L&C)                                  | Circulation & Partitions | 231                 |
| Total Gross Area SH                           | ARED LIBRARY & CULTURE   | 2,011               |
|                                               |                          |                     |
| Shared                                        | Plant                    | 250                 |
| Total Development Area                        |                          | 9,956               |
| - Total Development                           |                          | <del></del>         |