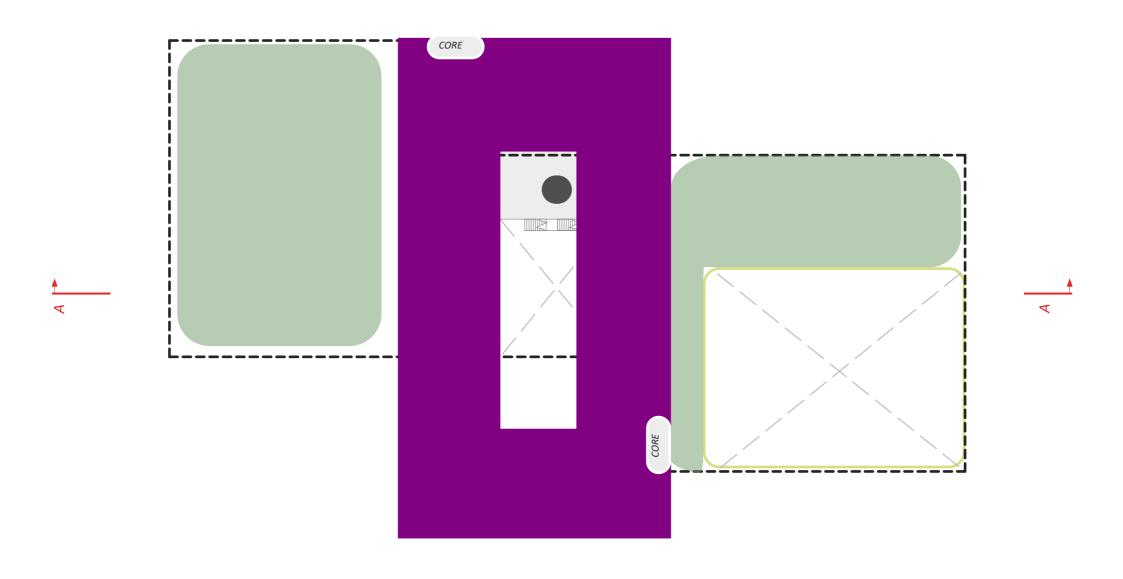

### Layout

Plan Update / Summary

Following design team workshops it was agreed a localised basement circa 200m² located beneath the wet changing village is to be provided for the pool plant to optimise filtration entry points to both the main pool and intermediate pool.

To help break down and delinate the forms of the 'Halo' from the Sports Hall, the Sports Hall has been detached from the Halo and moved roughly 6m (I structural bay) further to the East

To help ensure the Cultural & Library community do not feel shoe horned into a leisure shaped box, the Cultural and Library block has been sculpted into an organic, expressive form that breaks the lesiure mould and provides a distinct identity for the people who use the arts and library spaces.

# Layout Site Plan

Layout
Plan Update - Level 00

Layout
Plan Update - Level 01

Level 01

Layout
Plan Update - Level 02

Level 02